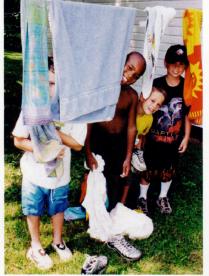

2002 Camp Hope camper Samantha Tremko (left) works on an art project; Samantha (right) recently as a Camp Hope volunteer, reminiscing with her Camp Hope yearbook.